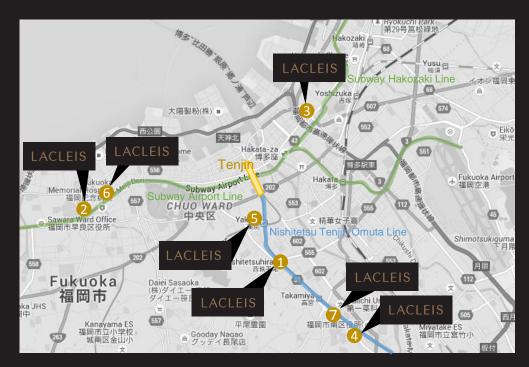

◆Location 2-5-8 Hirao, Chuo-ku, Fukuoka

◆ Accessibility 1 min. walk from Nishitetsu Omuta Line Hirao Station

♦No. of Properties 209 condos, 19 stores

◆ Construct (partially steel RC construct), 1 floor underground,

and 17 floors above ground

◆Completed Construction March 2006

#### 2 LACLEIS Nishijin

◆Location 2-38-3 Nishijin, Sawara-ku, Fukuoka

◆ Accessibility 2 min. walk from Subway Air Port Line Nishijin Station

or 1 min. walk from Nishitetsu's Nishijin Palace-mae bus s

♦No. of Properties 122 condos, 6 stores

◆Construct RC construct, 16 floors above ground, 1 roof-top structure

◆Completed Construction March 2007

## 3 LACLEIS Kenchoguchi

◆Location 4-1-2 Chiyo, Hakata-ku, Fukuoka

◆Accessibility 1 min. walk from Subway Hakozaki Line Chiyo Kenchoo

or 1 min. walk from Nishitetsu's Chiyomachi bus stop

♦No. of Properties 126 condos, 5 stores

◆Construct RC construct, 16 floors above ground, 1 roof-top structure

◆Completed Construction March 2008

# 4 LACLEIS Ohashi

◆Location 2-13-5 Mukaino, Minami-ku, Fukuoka

◆ Accessibility 4 min. walk from Nishitetsu Omuta Line Ohashi Station

or 5 min. walk from Nishitetsu's Minami Kuyakusho-ma

♦ No. of Properties 35 condos

◆Construct RC construct, 8 floors above ground

◆ Completed Construction March 2009

#### 5 LACLEIS Yakuin

◆Location 2-6-20 Watanabedori, Chuo-ku, Fukuoka

◆ Accessibility 1 min. walk from Nishitetsu Omuta Line Yakuin Station,

2 min. walk from Nishitetsu's Yakuin Eki-mae bus stop

or 2 min. walk from the Subway Nanakuma Line Yakuin S

♦ No. of Properties 59 condos, 1 store

◆Construct RC construct, 9 floors above ground

◆Completed Construction March 2014

## 6 LACLEIS Nishijin Residential Tower

◆Location 2-3-14 Jigyo, Chuo-ku, Fukuoka

◆Accessibility 1 min. walk from Nishitetsu's Imagawabashi bus stop

or 5 min. walk from the Subway Air Port Line Nishijin S<mark>tation</mark>

◆No. of Properties 206 condos (190 Tower Condos & 16 Terrace Condos), 3 stores
◆Construct Tower: RC construct, 29 floors above ground

Tower: RC construct, 29 floors above ground Terrace: RC construct 4 floors above ground

Terrace. The contract 4 hoors above ground

◆Completed Construction September 2014

#### 7 LACLEIS Takamiya